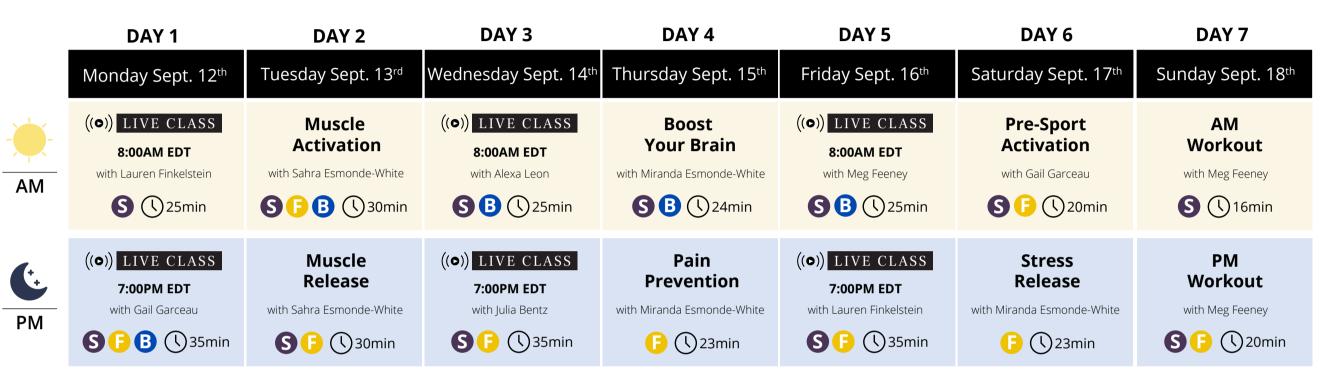

AM & PM 14-DAY WORKOUT PROGRAM

|    | DAY 8                                                                 | DAY 9                                                          | DAY 10                                                                                        | DAY 11                                                                                         | DAY 12                                                                   | DAY 13                                                     |
|----|-----------------------------------------------------------------------|----------------------------------------------------------------|-----------------------------------------------------------------------------------------------|------------------------------------------------------------------------------------------------|--------------------------------------------------------------------------|------------------------------------------------------------|
|    | Monday Sept. 19 <sup>th</sup>                                         | Tuesday Sept. 20 <sup>th</sup>                                 | Wednesday Sept. 21 <sup>st</sup>                                                              | Thursday Sept. 22 <sup>nd</sup>                                                                | Friday Sept. 23 <sup>rd</sup>                                            | Saturday Sept. 24 <sup>th</sup>                            |
| AM | ((•)) LIVE CLASS<br>8:00AM EDT<br>with Lauren Finkelstein<br>() 25min | Full Body<br>Workout<br>with Sahra Esmonde-White<br>S () 25min | ((●)) LIVE CLASS<br>8:00AM EDT<br>with Alexa Leon<br>() () () () () () () () () () () () () ( | Express Posture<br>Workout<br>with Amanda Cyr<br>S () 17min                                    | ((●)) LIVE CLASS<br>8:00AM EDT<br>with Meg Feeney<br>() () 25min         | Full Body<br>Strengthening<br>with Amanda Cyr<br>S C 35min |
| PM | ((•)) LIVE CLASS<br>7:00PM EDT<br>with Gail Garceau<br>() (•)) 35min  | Relieve<br>Neck Pain<br>with Miranda Esmonde-White             | (( $\circ$ )) LIVE CLASS<br>7:00PM EDT<br>with Julia Bentz<br>S F B () 35min                  | Stretch Shoulders,<br>Upper Back &<br>Hamstrings<br>with Sahra Esmonde-White<br>S (F) () 25min | ((•)) LIVE CLASS<br>7:00PM EDT<br>with Lauren Finkelstein<br>() () 35min | Joint<br>Pain Relief<br>with Gail Garceau<br>S B () 30min  |